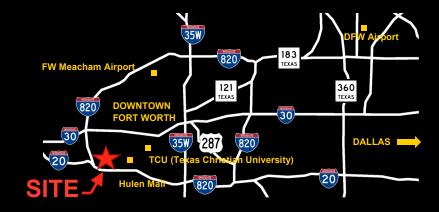

#### **HIGHLIGHTS:**

The I-820 corridor at Hwy 377 / Benbrook Blvd. is experiencing dramatic growth. residential populations are underserved. Only five minutes from the Hulen Mall, ten minutes from TCU (Texas Christian University), and twenty minutes from downtown Fort Worth. High visibility from Interstate 820 and Hwy 377 makes this site extremely desirable for retailers, restaurants, hotels, etc.