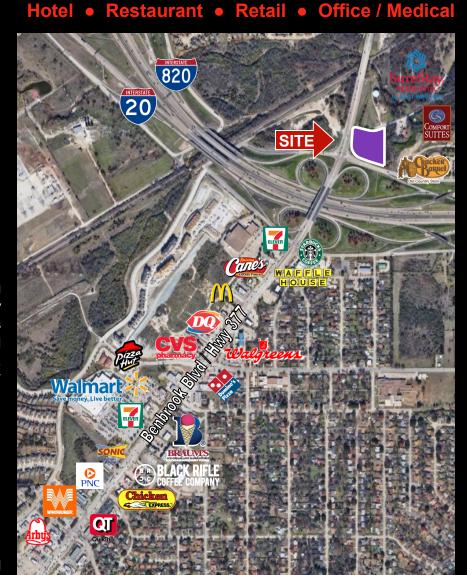

### TRAFFIC GENERATORS / AREA **BUSINESSES:**

Weatherford International Regional Supercenter, Headquarters. Walmart Starbucks, Cracker Barrel, Comfort Suites, Sure Stay Plus Hotel, Simply Self Storage, McDonalds, Raising Canes Chicken Fingers, CVS, Whataburger, Black Riffle Coffee Company, Dairy Queen, Walgreeens, Waffle House, 7/11, Dominos Pizza, PNC Bank, Quik Trip, Chicken Express, Braums, Sonic, Arby's, and many more...

#### **TRAFFIC COUNTS:**

Benbrook Blvd / Hwy 377 39,000 VPD I-820 / I-20 85,000 VPD

# Pad Sites

8301 Benbrook Blvd. Benbrook, Texas

Interstate 20 / SW Loop 820 and Hwy 377 **ZONED HC (Highway Corridor)** 

ACERAGE AVAILABLE:

**4.14** ACRES

(will subdivide)