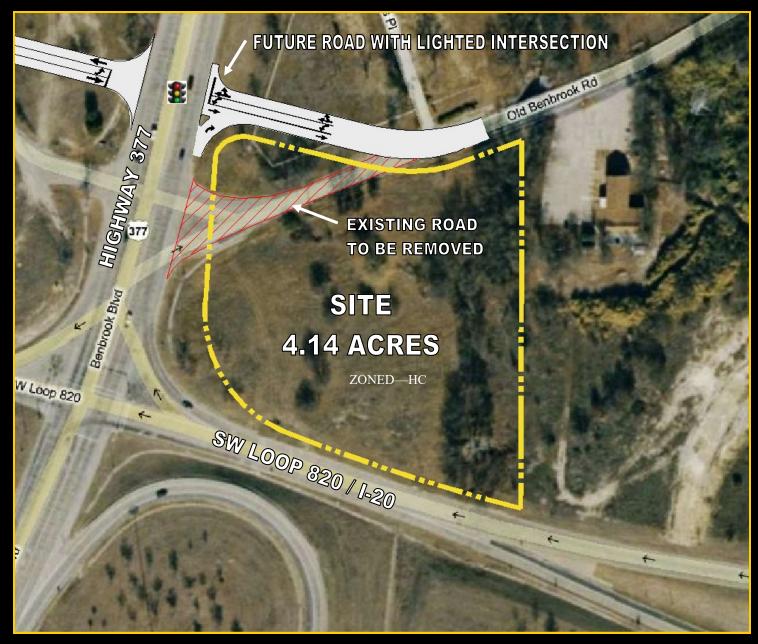

# Pad Sites

8301 Benbrook Blvd. Benbrook, Texas

Interstate 20 / SW Loop 820 and Hwy 377 **ZONED HC (Highway Corridor)** 

ACERAGE AVAILABLE:

**4.14** ACRES

(will subdivide)

#### **TRAFFIC COUNTS:**

Benbrook Blvd / Hwy 377 39,000 VPD I-820 / I-20 85,000 VPD